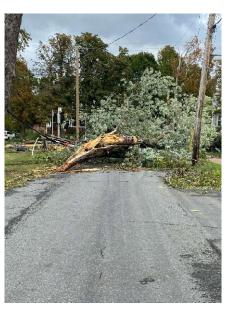

Sometimes the road is familiar.

Then a hurricane hit. Sometimes the road is blocked.

A new journey began when I joined Camino Nova Scotia: the Gaels' Trail hosted by the Atlantic School of Theology (AST). This part of the pilgrimage was the highlight of my sabbatical. Together with 10 other pilgrims, we walked the length of the Annapolis Valley in Nova Scotia, 110 km path, but I walked 135 kms total in 7 days. I slept in churches, in a sanctuary, a closet, a tent, a cloakroom; it was an adventure. We ate great food including a lobster feast. I reconnected