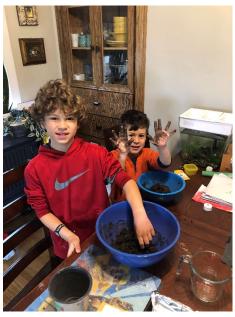

#### WonderKids

In 2022, WonderKids met on alternating Sundays on Zoom. We prayed, heard bible stories, and did crafts. For Ash Wednesday, we wrote our mistakes on a Buddha Board that we made, to let our mistakes evaporate to God. Then, we gave ourselves ash cross temporary tattoos. During lent, we got our hands messy making seed bombs (pictured). We had a great time learning, growing, and getting to know each other.