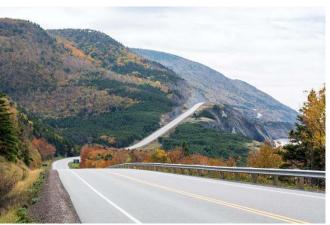

The next part of the journey took me to Cape Breton and the road was the famous Cabot Trail. For some reason, in all my years of living so close, I hadn't been to Cape Breton, at least not as an adult. It was so beautiful it made me sad. I wished I had a traveling companion, someone to share the beautiful experience with. I volunteered with the Celtic Colours festival.

I met locals, I ate Acadian food that I had never experienced before. I heard a lot of Acadian French.

Sometimes, the road is overwhelmingly beautiful.

After Cape Breton, the road took me to Halifax to visit old friends and then I headed west. As I returned, again I visited old friends, family and familiar stomping grounds. After passing Algonquin Park, I