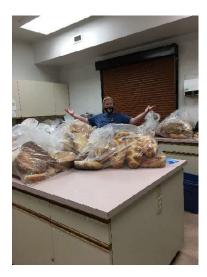

#### Food Pantry

- In 2022, volunteers with the Food Pantry included Alan Barton, Mac Dingwall, Aimee Ert, Sandy Ert, Krystal Klein, Randy Manson, Norm McDowell, Sue Parr-Tomes, Garth Paynter, Otto Sanchez, Sonam Singh, Wendy Smith, KellyAnn Strain, Laura Strain, Verne Stuber, and Barb Lough (Coordinator).
- We wished Krystal, Norm, Verne, Otto and Laura well as they left our group for various reasons moving, health, employment, etc.
- Ron MacRury, Lorna McKenzie, Joan Liland, and Pat Hlady also support the Food Pantry in various ways, but are not on-site on distribution day.
- The Food Pantry is open to clients on Thursdays from Noon to 2:00 pm. Minister Kelly Osgood provides spiritual and benevolent care to clients requesting this service during food distribution time, and often takes a station on the distribution line if we're short-staffed.
- We receive donations of food from organizations such as Spinz Around, Cobs Bread in Marda Loop, No Frills in Temple, Country Lane Chicken, and Chestermere Safeway.
- As well, many people support us with gifts of groceries, pasta, beans, canned fruits and vegetables, and plastic and reusable shopping bags, and much more, for which we are so grateful.

- The Caring Committee staff a couple of tables with clothes, personal items, small household goods, toys, games, etc each Thursday. No matter how heaped with items the tables are, at the end of the day the tables are empty!
- In 2022 we received a grant from The United Church of Canada, through Chinook Winds Region, in the amount of \$3,000.00. The grant helps cover such expenses as the \$1,200 per year fee to Spinz Around; the weekly rental of a U-Haul van used to pick up food from Spinz; latex gloves, masks, sanitizers, bread bags, produce bags, etc to assist in the operation of the Food Pantry.

- NOTE: In 2022 this small Food Pantry, and its enthusiastic and hard-working volunteers, provided food to 12, 316 people. One third (3,671) were children and 1,587 were seniors. This compares to 9,000 people served in 2021. We anticipate these numbers growing as people deal with the current economic climate and increasing food insecurity.
- The 2022 White Gift donations were so appreciated. The Food Pantry Coordinator and Volunteers sincerely thank you. Food Pantry clients were grateful to receive many items, including hats, scarves, mitts, gloves, personal care items, treats and goodies. Your generosity helped brighten the
- day for people depending on us for assistance.
- We were the lucky recipient of 80 stuffed animals from the Calgary Flames organization's *Hitmen Teddy Bear Toss*. Thanks to Armand Massey who originated this idea a number of years ago, and to Ron MacRury and Garth Paynter who went to the Saddledome to pick them up. Our littlest clients loved the gift of a bear, or a unicorn, or a zebra, or other sweet stuffie.