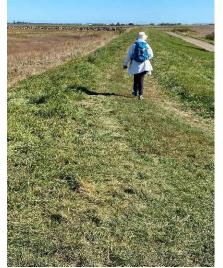

In September I hit the road for my pilgrimage themed sabbatical. I drove my van across the country, camping along the way.

I drove by myself and had lots of time to think, observe life in this large country, pray, sing, listen to podcasts, sit at a campfire, and look at stars.

After crossing the Manitoba/Ontario boarder, my journey started to change as I reconnected with many family members and old friends in Ontario, Quebec, New Brunswick and Nova Scotia.

After the journey across the country landed me in my hometown of New Glasgow Nova Scotia, I started another journey with my bike in Prince Edward Island. I traveled the

As I crossed the Prairies again, I noticed the way that humans have cut through this land. Mining, forestry, roads, buildings; we have made our mark on the land. It's always nice to come home after a long journey; my journey from home to home and back home.