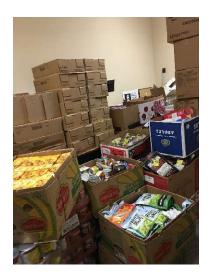

#### Food Pantry

- In 2022, volunteers with the Food Pantry included Alan Barton, Mac Dingwall, Aimee Ert, Sandy Ert, Krystal Klein, Randy Manson, Norm McDowell, Sue Parr-Tomes, Garth Paynter, Otto Sanchez, Sonam Singh, Wendy Smith, KellyAnn Strain, Laura Strain, Verne Stuber, and Barb Lough (Coordinator).
- We wished Krystal, Norm, Verne, Otto and Laura well as they left our group for various reasons moving, health, employment, etc.
- Ron MacRury, Lorna McKenzie, Joan Liland, and Pat Hlady also support the Food Pantry in various ways, but are not on-site on distribution day.
- The Food Pantry is open to clients on Thursdays from Noon to 2:00 pm. Minister Kelly Osgood provides spiritual and benevolent care to clients requesting this service during food distribution time, and often takes a station on the distribution line if we're short-staffed.
- We receive donations of food from organizations such as Spinz Around, Cobs Bread in Marda Loop, No Frills in Temple, Country Lane Chicken, and Chestermere Safeway.
- As well, many people support us with gifts of groceries, pasta, beans, canned fruits and vegetables, and plastic and reusable shopping bags, and much more, for which we are so grateful.

- The Caring Committee staff a couple of tables with clothes, personal items, small household goods, toys, games, etc each Thursday. No matter how heaped with items the tables are, at the end of the day the tables are empty!
- In 2022 we received a grant from The United Church of Canada, through Chinook Winds Region, in the amount of \$3,000.00. The grant helps cover such expenses as the \$1,200 per year fee to Spinz Around; the weekly rental of a U-Haul van used to pick up food from Spinz; latex gloves, masks, sanitizers, bread bags, produce bags, etc to assist in the operation of the Food Pantry.

- NOTE: In 2022 this small Food Pantry, and its enthusiastic and hard-working volunteers, provided food to 12, 316 people. One third (3,671) were children and 1,587 were seniors. This compares to 9,000 people served in 2021. We anticipate these numbers growing as people deal with the current economic climate and increasing food insecurity.
- The 2022 White Gift donations were so appreciated. The Food Pantry Coordinator and Volunteers sincerely thank you. Food Pantry clients were grateful to receive many items, including hats, scarves, mitts, gloves, personal care items, treats and goodies. Your generosity helped brighten the
- day for people depending on us for assistance.
- We were the lucky recipient of 80 stuffed animals from the Calgary Flames organization's *Hitmen Teddy Bear Toss*. Thanks to Armand Massey who originated this idea a number of years ago, and to Ron MacRury and Garth Paynter who went to the Saddledome to pick them up. Our littlest clients loved the gift of a bear, or a unicorn, or a zebra, or other sweet stuffie.