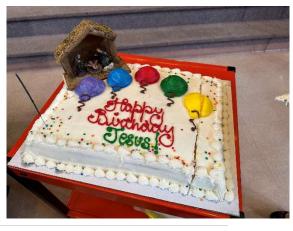

awesome. Watch for more puppets in the future. We ended our service with the tradition of singing Happy Birthday Jesus and celebrating with birthday cake.

- December 18 was the Fourth Sunday of Advent.
   Barb and Gord Humphrey lit the candle of Love.
   The message was "God Is With Us."
- Blue Christmas Service was held on Sunday
  December 18 and planned by Barb Lough and the
  Caring Committee. Blue Christmas is when
  Christmas isn't merry there is an expectation that we