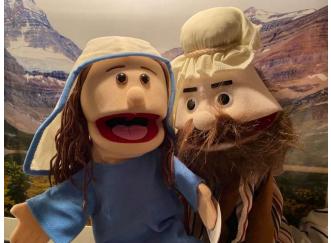

was "The Messengers"

- December 4 was the Second Sunday of Advent. Donna Pederson and Sharon Smith lit the candle of Peace. The message was "Nothing is Impossible with God" and we shared the communion elements.
- December 11 was the White Gift worship service. The Food Pantry was the recipient of the white gifts and to light the candle of Joy. The RMUC puppets debuted in the

Christmas Pageant this year. The puppets were TV Announcer Bobbie (human) -

Heather Templeton; Roving Reporter Claudia Angelus (human) – Kelly Osgood Shepherd 1 (puppet) – Brian Robertson; Shepherd 2 (puppet) – Rob Bossler; Reporter (human) - Gord Humphrey; Guardian Angel (puppet) – Isabelle Templeton; Mary (puppet) – Kelly Strain; Joseph (puppet) – Rob Bossler; Donkey, sheep (animal sounds) (puppets) – Kasey Thompson and "The Star" was Merrick Thompson. The puppets and their handlers were