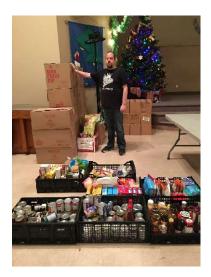

#### Food Pantry

- In 2022, volunteers with the Food Pantry included Alan Barton, Mac Dingwall, Aimee Ert, Sandy Ert, Krystal Klein, Randy Manson, Norm McDowell, Sue Parr-Tomes, Garth Paynter, Otto Sanchez, Sonam Singh, Wendy Smith, KellyAnn Strain, Laura Strain, Verne Stuber, and Barb Lough (Coordinator).
- We wished Krystal, Norm, Verne, Otto and Laura well as they left our group for various reasons moving, health, employment, etc.
- Ron MacRury, Lorna McKenzie, Joan Liland, and Pat Hlady also support the Food Pantry in various ways, but are not on-site on distribution day.
- The Food Pantry is open to clients on Thursdays from Noon to 2:00 pm. Minister Kelly Osgood provides spiritual and benevolent care to clients requesting this service during food distribution time, and often takes a station on the distribution line if we're short-staffed.
- We receive donations of food from organizations such as Spinz Around, Cobs Bread in Marda Loop, No Frills in Temple, Country Lane Chicken, and Chestermere Safeway.
- As well, many people support us with gifts of groceries, pasta, beans, canned fruits and vegetables, and plastic and reusable shopping bags, and much more, for which we are so grateful.

- The Caring Committee staff a couple of tables with clothes, personal items, small household goods, toys, games, etc each Thursday. No matter how heaped with items the tables are, at the end of the day the tables are empty!
- In 2022 we received a grant from The United Church of Canada, through Chinook Winds Region, in the amount of \$3,000.00. The grant helps cover such expenses as the \$1,200 per year fee to Spinz Around; the weekly rental of a U-Haul van used to pick up food from Spinz; latex gloves, masks, sanitizers, bread bags, produce bags, etc to assist in the operation of the Food Pantry.

- NOTE: In 2022 this small Food Pantry, and its enthusiastic and hard-working volunteers, provided food to 12, 316 people. One third (3,671) were children and 1,587 were seniors. This compares to 9,000 people served in 2021. We anticipate these numbers growing as people deal with the current economic climate and increasing food insecurity.
- The 2022 White Gift donations were so appreciated. The Food Pantry Coordinator and Volunteers sincerely thank you. Food Pantry clients were grateful to receive many items, including hats, scarves, mitts, gloves, personal care items, treats and goodies. Your generosity helped brighten the
- day for people depending on us for assistance.
- We were the lucky recipient of 80 stuffed animals from the Calgary Flames organization's *Hitmen Teddy Bear Toss*. Thanks to Armand Massey who originated this idea a number of years ago, and to Ron MacRury and Garth Paynter who went to the Saddledome to pick them up. Our littlest clients loved the gift of a bear, or a unicorn, or a zebra, or other sweet stuffie.